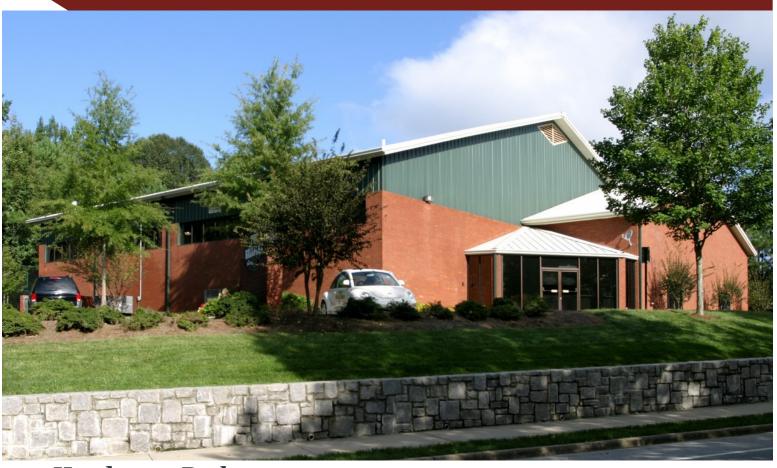

## 325 Henderson Parkway Alpharetta, GA 30004

**Building Size:** 12,596 SF **Sales Price:** \$1,275,000

**Lease Rate:** \$9.95/SF Modified Gross

- 85% Warehouse;15% Office
- 1,200 SF Office Mezzanine level; 11,396 Warehouse
- 20' clear ceilings
- 100% HVAC
- Zoned C1 & CUP
- Available immediately
- Ample parking
- Brokers Protected