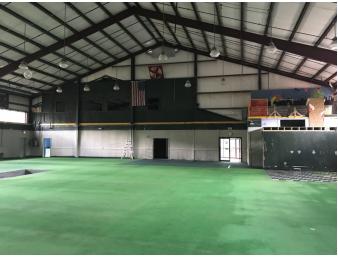

## 325 Henderson Parkway Alpharetta, GA 30004

**Building Size:** 12,596 SF **Sales Price:** \$1,275,000

**Lease Rate:** \$9.95/SF Modified Gross

- 85% Warehouse;15% Office
- 1,200 SF Office Mezzanine level; 11,396 Warehouse
- 20' clear ceilings
- 100% HVAC
- Zoned C1 & CUP
- Available immediately
- Ample parking
- Brokers Protected

## 325 Henderson Pky. Alpharetta, GA 30004 Floor Plans

633 Antone St NW, Atlanta, GA 30318 (ph) 404.869.2600 | (fax) 404.869.2601