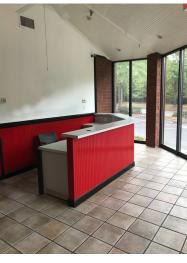

## 325 Henderson Parkway Alpharetta, GA 30004

**Building Size:** 12,596 SF **Sales Price:** \$1,275,000

**Lease Rate:** \$9.95/SF Modified Gross

- 85% Warehouse;15% Office
- 1,200 SF Office Mezzanine level; 11,396 Warehouse
- 20' clear ceilings
- 100% HVAC
- Zoned C1 & CUP
- Available immediately
- Ample parking
- Brokers Protected

## 325 Henderson Pky. Alpharetta, GA 30004 Floor Plans

633 Antone St NW, Atlanta, GA 30318 (ph) 404.869.2600 | (fax) 404.869.2601